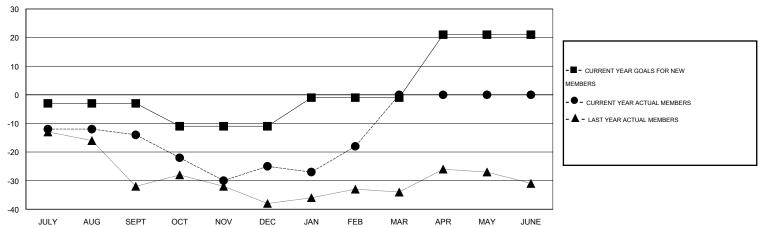

## GOALS AND ACTUAL MEMBERS CUMULATIVE

| DROPPED CLUBS: 0  DROPPED MEMBERS |     | 28 CLUBS OF 42 ADDED 1 OR MORE<br>NEW MEMBERS | GENDER DISTRIBUTION  MALE 863 (69  FEMALE 372 (30 | •   |
|-----------------------------------|-----|-----------------------------------------------|---------------------------------------------------|-----|
| DECEASED                          | 14  | CLICK HERE FOR HEALTH                         |                                                   | 256 |
| CLUB CANCELLED                    | 0   | ASSESSMENT DATA                               | FAMILY UNIT MEMBERS                               |     |
| OTHER                             | 96  |                                               | HEAD OF HOUSEHOLD                                 | 124 |
| TOTAL                             | 110 |                                               | NON-HEAD OF HOUSEHOLD                             | 132 |